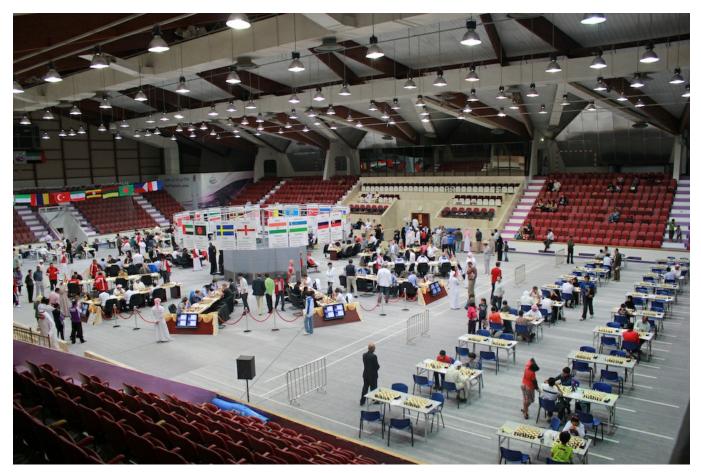

# Photos:

Above, flags and players name hang behind each match from the control tower at center which houses the computer control room for live broadcast of games.

Top: At the Opening Ceremony, Chief Arbiter Casto Abundo prepares to conduct the draw for groups, similar to the football World Cup system.

Four games of each match are displayed on monitors to let spectators to conveniently watch games and players.

A view of the playing hall with three tournaments, the World Cities Chess Team Championship in the center, the Al Ain Classic in foreground and the youth championship in background.