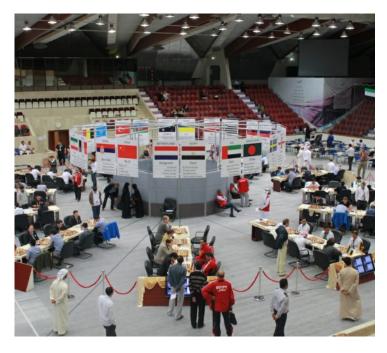

# Photos:

Above, flags and players name hang behind each match from the control tower at center which houses the computer control room for live broadcast of games.

Top: At the Opening Ceremony, Chief Arbiter Casto Abundo prepares to conduct the draw for groups, similar to the football World Cup system.

Four games of each match are displayed on monitors to let spectators to conveniently watch games and players.

A view of the playing hall with three tournaments, the World Cities Chess Team Championship in the center, the Al Ain Classic in foreground and the youth championship in background.