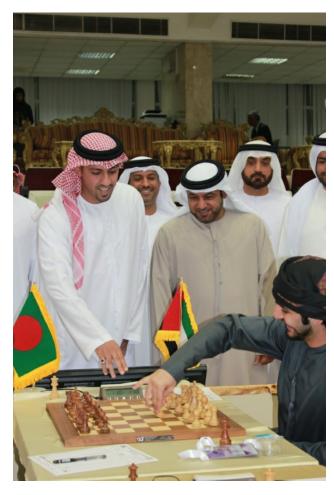

Bottom: Once their group is known, captains draw pairing numbers for the Berger table. At right, USA Team Captain Sevan Muradian draws pairing number 1 from a basket of plastic eggs.

Sheikh Sultan bin Khalifah Al Nahyan starts the clock of GM Salem Saleh of Al Ain at the start of the round.