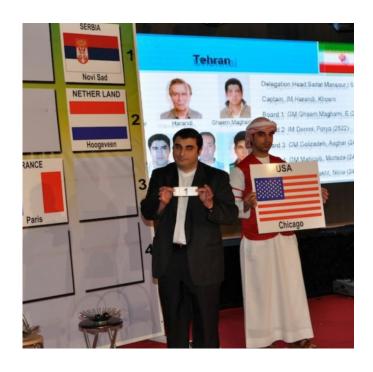

Bottom: Once their group is known, captains draw pairing numbers for the Berger table. At right, USA Team Captain Sevan Muradian draws pairing number 1 from a basket of plastic eggs.

Sheikh Sultan bin Khalifah Al Nahyan starts the clock of GM Salem Saleh of Al Ain at the start of the round.