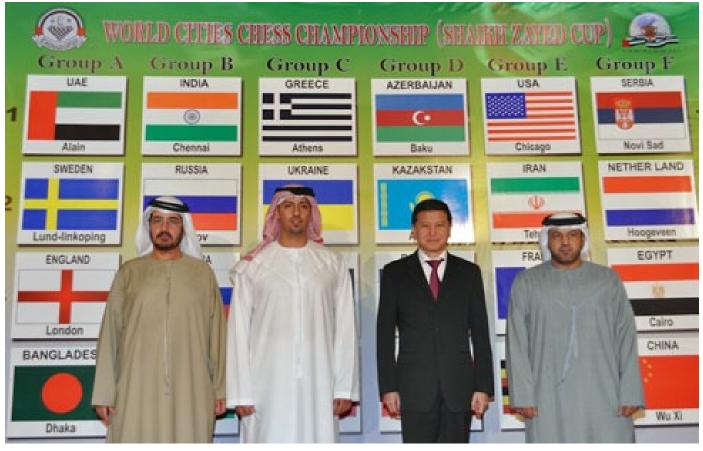

At the opening ceremonies, the 24 teams were ranked into four categories by average rating. Team captains per category took turns to draw for groups and pairing numbers. Chief Arbiter Casto Abundo and Mehrdad Pahlevanzadeh conducted the draw.

Middle: IA Mehrdad Pahlavenzadeh of the Asian Chess Federation raises the group A ball drawn by GM Salem A.R. Saleh (right) of the UAE. By order of category, each captain took turns drawing balls with group names hidden inside.

Bottom: Once their group is known, captains draw pairing numbers for the Berger table. At right, USA Team Captain Sevan Muradian draws pairing number 1 from a basket of plastic eggs.

Sheikh Sultan bin Khalifah Al Nahyan starts the clock of GM Salem Saleh of Al Ain at the start of the round.