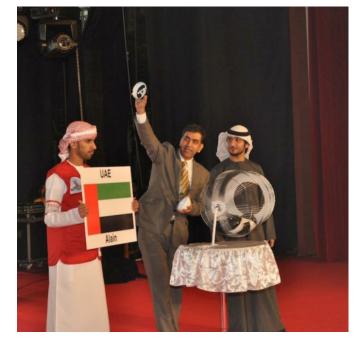

Middle: IA Mehrdad Pahlavenzadeh of the Asian Chess Federation raises the group A ball drawn by GM Salem A.R. Saleh (right) of the UAE. By order of category, each captain took turns drawing balls with group names hidden inside.

Bottom: Once their group is known, captains draw pairing numbers for the Berger table. At right, USA Team Captain Sevan Muradian draws pairing number 1 from a basket of plastic eggs.

Sheikh Sultan bin Khalifah Al Nahyan starts the clock of GM Salem Saleh of Al Ain at the start of the round.