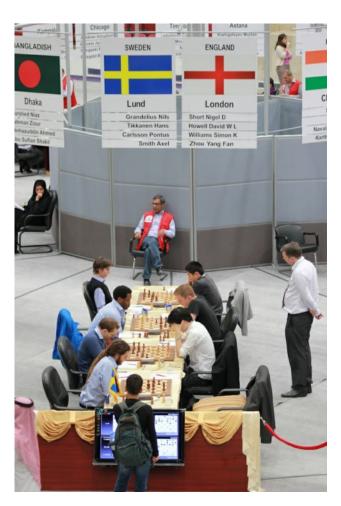

# Photos:

Above, flags and players name hang behind each match from the control tower at center which houses the computer control room for live broadcast of games.

Top: At the Opening Ceremony, Chief Arbiter Casto Abundo prepares to conduct the draw for groups, similar to the football World Cup system.

Four games of each match are displayed on monitors to let spectators to conveniently watch games and players.

A view of the playing hall with three tournaments, the World Cities Chess Team Championship in the center, the Al Ain Classic in foreground and the youth championship in background.