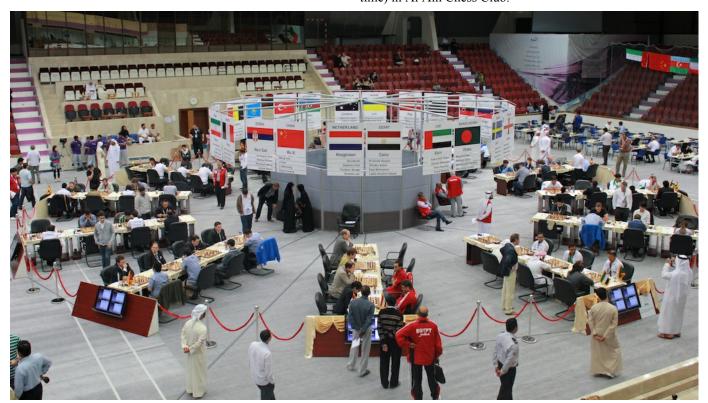

# Photos:

Above, flags and players name hang behind each match from the control tower at center which houses the computer control room for live broadcast of games.

Top: At the Opening Ceremony, Chief Arbiter Casto Abundo prepares to conduct the draw for groups, similar to the football World Cup system.

Four games of each match are displayed on monitors to let spectators to conveniently watch games and players.

A view of the playing hall with three tournaments, the World Cities Chess Team Championship in the center, the Al Ain Classic in foreground and the youth championship in background.